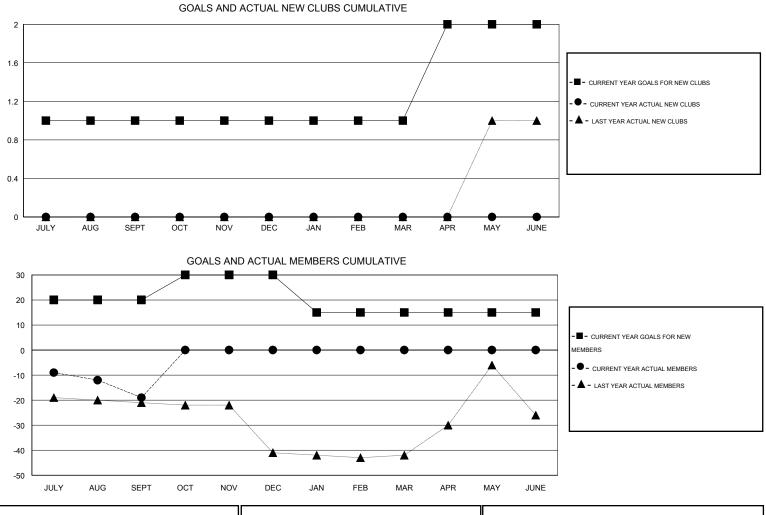

## LOCATION NEW YORK

GMT CA 1

|               |                  | Clubs            |                  |                  | Members               |                    |                                     |                    |                  |  |
|---------------|------------------|------------------|------------------|------------------|-----------------------|--------------------|-------------------------------------|--------------------|------------------|--|
|               | RESUL            | TS FOR 2016-2017 |                  |                  | RESULTS FOR 2016-2017 |                    |                                     |                    |                  |  |
| QUARTER       | NEW CLUB<br>GOAL | NEW CLUBS        | DROPPED<br>CLUBS | NET<br>GAIN/LOSS | QUARTER               | NEW MEMBER<br>GOAL | CHARTER AND<br>NEW MEMBERS<br>ADDED | DROPPED<br>MEMBERS | NET<br>GAIN/LOSS |  |
| JULY/AUG/SEPT | 1                | 0                | 0                | 0                | JULY/AUG/SEPT         | 20                 | 7                                   | 26                 | -19              |  |
| OCT/NOV/DEC   | 0                | 0                | 0                | 0                | OCT/NOV/DEC           | 10                 | 0                                   | 0                  | 0                |  |
| JAN/FEB/MAR   | 0                | 0                | 0                | 0                | JAN/FEB/MAR           | -15                | 0                                   | 0                  | 0                |  |
| APR/MAY/JUNE  | 1                | 0                | 0                | 0                | APR/MAY/JUNE          | 0                  | 0                                   | 0                  | 0                |  |